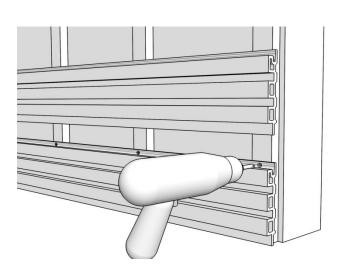

**1.2** Use self tapping screws when locking the panels and installing into wood straps.

Use self drilling screws when locking the panels and installing into metal studs