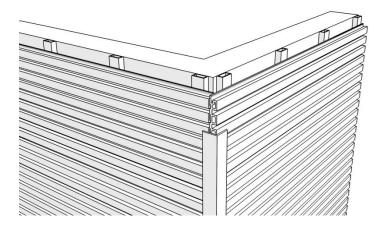

#### 1.3 External corner

If there are external corner, use an external corner cover. And one screw each meter