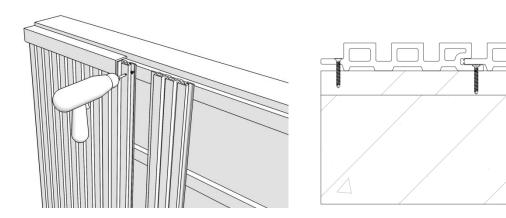

# **VERTICAL INSTALLATION ON ALL SUPPORTS**

- ☐ Fix the aluminum joist by expansion bolts
- ☐ One expansion bolts each meter
- ☐ Center distance for joist is less than 500mm

☐ First pre drill holes, then install screw to fix the wall panel one by one

**1.2** Use self tapping screws when locking the panels and installing into wood straps.

Use self drilling screws when locking the panels and installing into metal studs