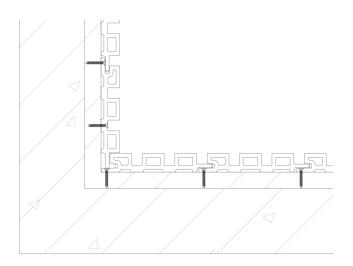

# **Composite Siding Installation Guide**

# **VERTICAL INSTALLATION ON ALL SUPPORTS**



- ☐ Fix the aluminum joist by expansion bolts
- ☐ One expansion bolts each meter
- ☐ Center distance for joist is less than 500mm



☐ First pre drill holes, then install screw to fix the wall panel one by one



**1.2** Use self tapping screws when locking the panels and installing into wood straps.

Use self drilling screws when locking the panels and installing into metal studs



#### 1.3 External corner

If there are external corner, use an external corner cover. And one screw each meter



### 1.4 Inside corner

# HORIZONTAL INSTALLATION ON ALL SUPPORTS

### 2.1 Overview





#### 2.2 External corner



# 2.3 Internal corner



Project Gallery