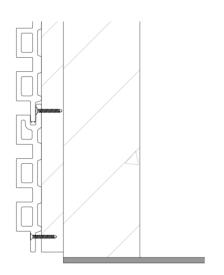

# **VERTICAL INSTALLATION ON ALL SUPPORTS**

- ☐ Fix the aluminum joist by expansion bolts
- ☐ One expansion bolts each meter
- ☐ Center distance for joist is less than 500mm

☐ First pre drill holes, then install screw to fix the wall panel one by one