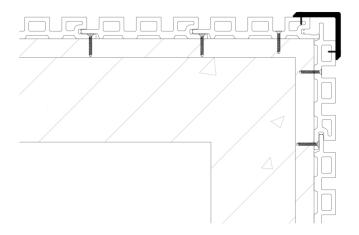

#### 1.3 External corner

If there are external corner, use an external corner cover. And one screw each meter