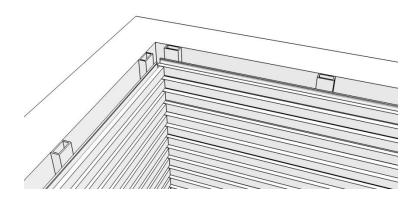

# **VERTICAL INSTALLATION ON ALL SUPPORTS**

- ☐ Fix the aluminum joist by expansion bolts
- ☐ One expansion bolts each meter
- ☐ Center distance for joist is less than 500mm

☐ First pre drill holes, then install screw to fix the wall panel one by one

**1.2** Use self tapping screws when locking the panels and installing into wood straps.

Use self drilling screws when locking the panels and installing into metal studs