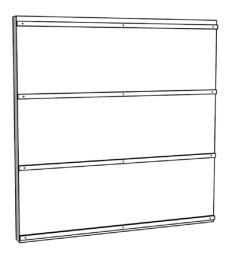

# **VERTICAL INSTALLATION ON ALL SUPPORTS**

- ☐ Fix the aluminum joist by expansion bolts
- ☐ One expansion bolts each meter
- ☐ Center distance for joist is less than 500mm

☐ First pre drill holes, then install screw to fix the wall panel one by one